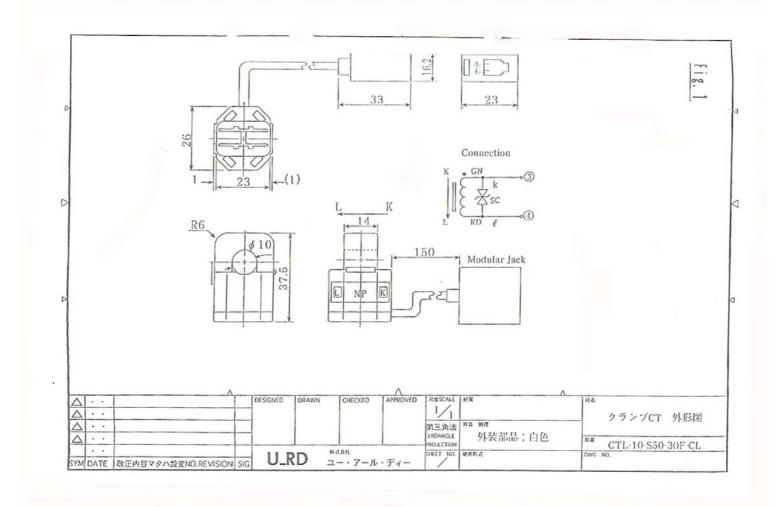

## **SPECIFICATIONS**

Model CTL-10 - S50 -30F - CL

Current range 0.01 to 100Arms (50Hz/60Hz)

Dia.through – hole wire 10 mm or less

Secondary winding 3000+/-2 T (Internal resistance 460 +/-20ohms)

Output characteristics see Fig. 1

Frequency 50 Hz to 200KHz See Fig. 2

Structure Partially open enclosure / Ferrite core, Nylon housing.

Clamp-on structure/Nylon spring clamp

Admissible mating about 100 times

Output terminal Telephone modular jack (6P/2 cables)